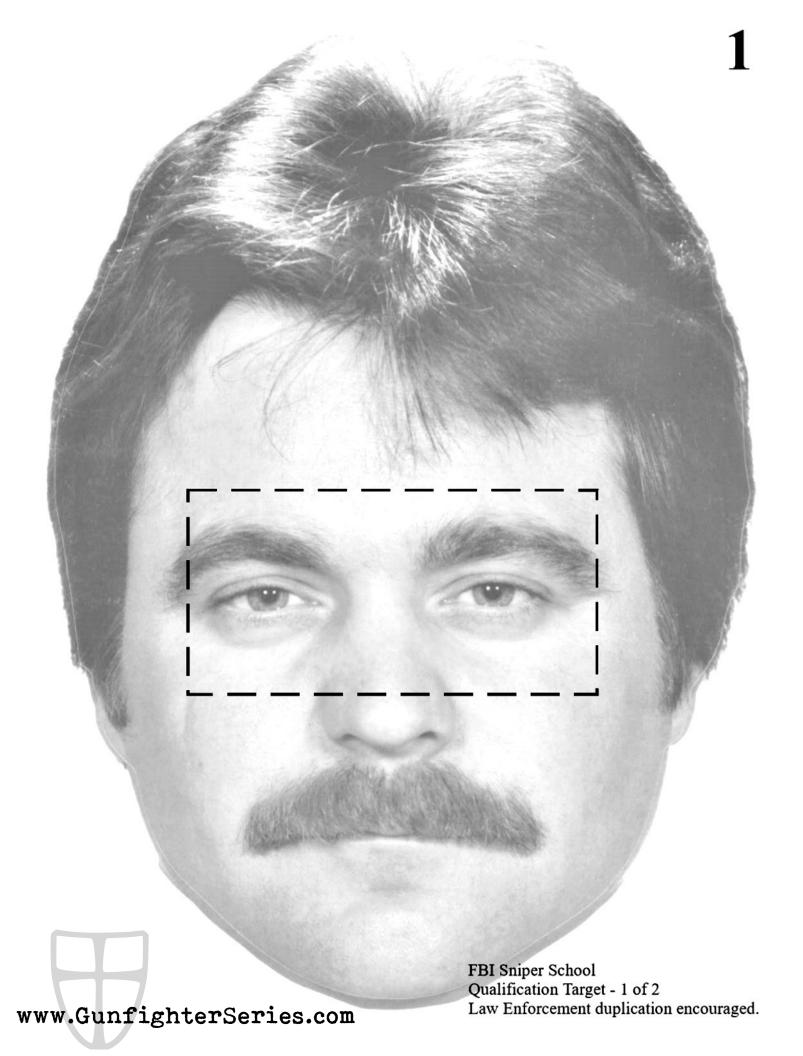

## FREE PRINTABLE TARGET PACKAGE DOWNLOAD

Gunfighter targets and supplies.

Included in this packet are several free printable targets to assist you to properly perform and score the Gunfighter drills. Print them all or one at a time.