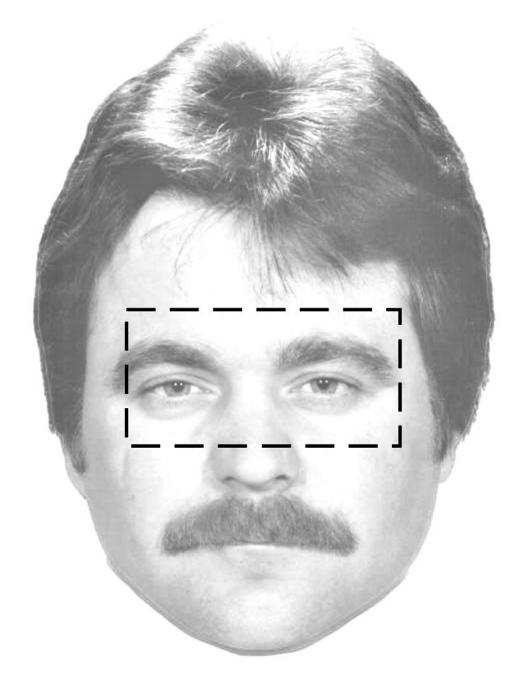

FBI Sniper School Qualification Target - 2 of 2 Law Enforcement duplication encouraged.