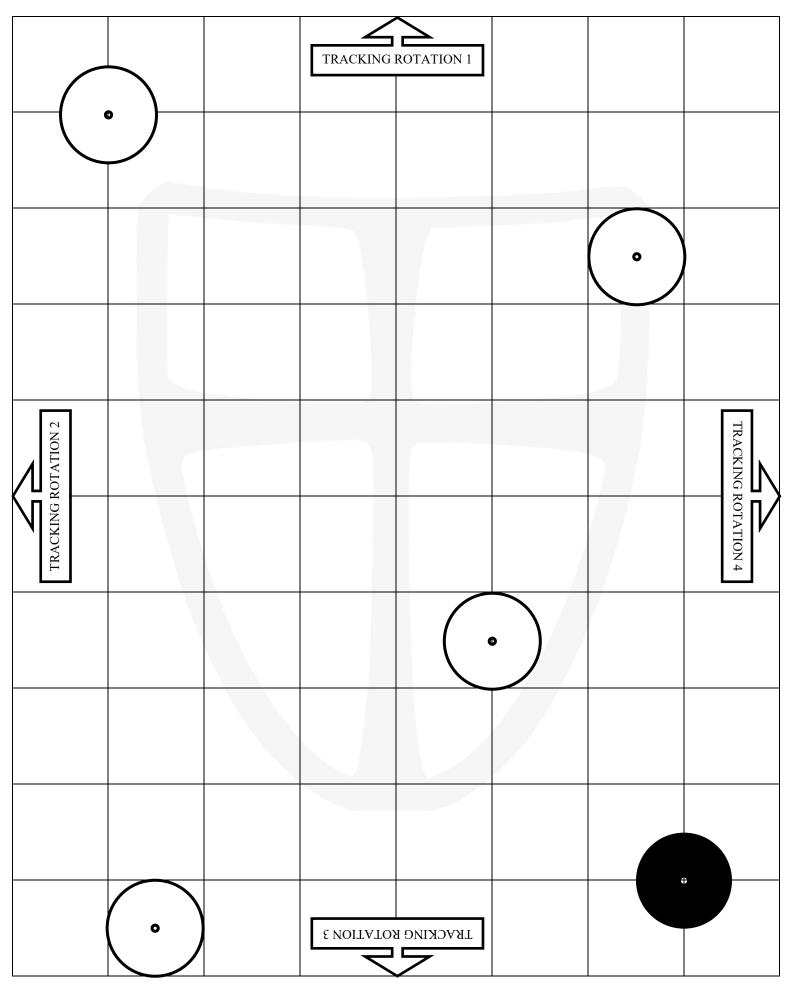

Cold Bore +4 0.75 Inch Circles

NAME: \_\_\_\_\_\_

DATE: \_\_\_\_\_

SCORE: \_\_\_\_

NOTES:

**KYRL** 

| NAME:  |  |
|--------|--|
|        |  |
| DATE:  |  |
| _      |  |
| NOTES: |  |

1 Inch Circles