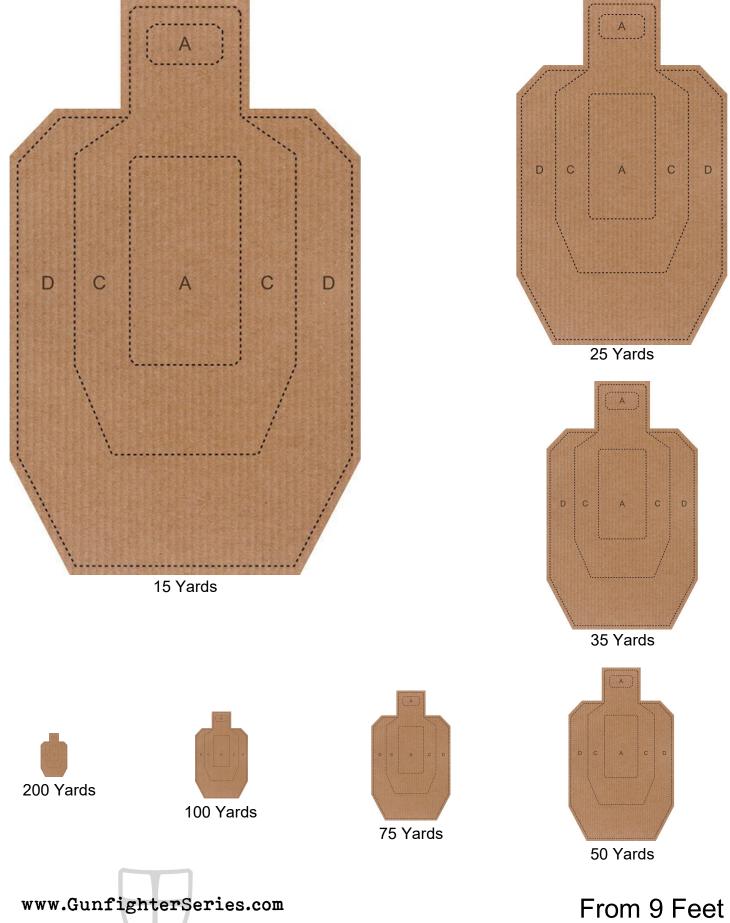

\*Print size 100%. Do not "scale to fit" when printing

Here are links to a few of the targets that can not be printed at home:

- JD-QUAL1 target sold by <u>Action Targets:</u>
- ⊕ JD-QUAL1 target sold on Amazon.
- Standard IPSC targets with rectangular head and body A Zone may be used to substitute the recommended JD-QUAL1.

FBI Sniper School Qualification Target - 2 of 2 Law Enforcement duplication encouraged.

From 9 Feet Indoor Dry Fire

From 9 Feet Indoor Dry Fire

From 9 Feet Indoor Dry Fire

From 9 Feet Indoor Dry Fire