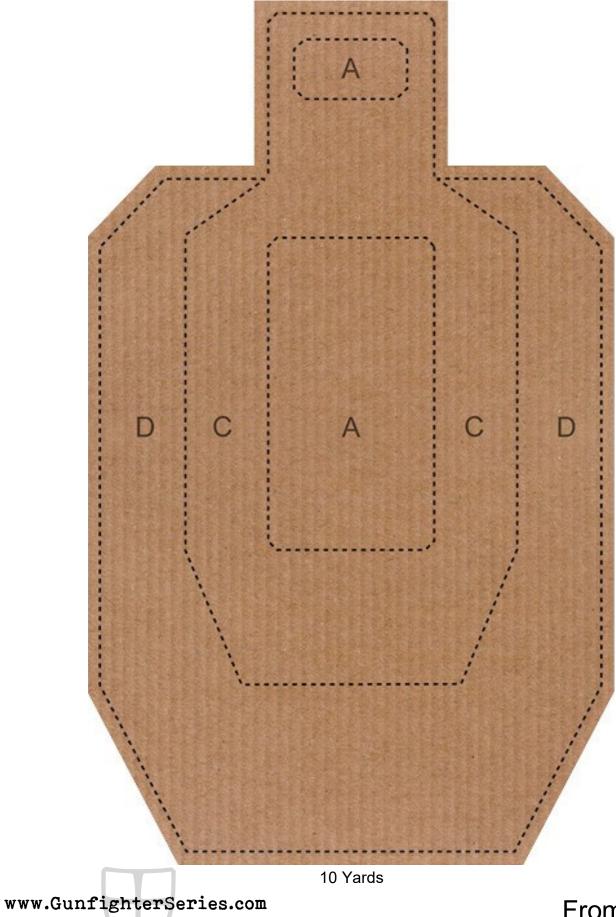

\*Print size 100%. Do not "scale to fit" when printing

Here are links to a few of the targets that can not be printed at home:

- JD-QUAL1 target sold by <u>Action Targets:</u>
- ⊕ JD-QUAL1 target sold on Amazon.
- Standard IPSC targets with rectangular head and body A Zone may be used to substitute the recommended JD-QUAL1.