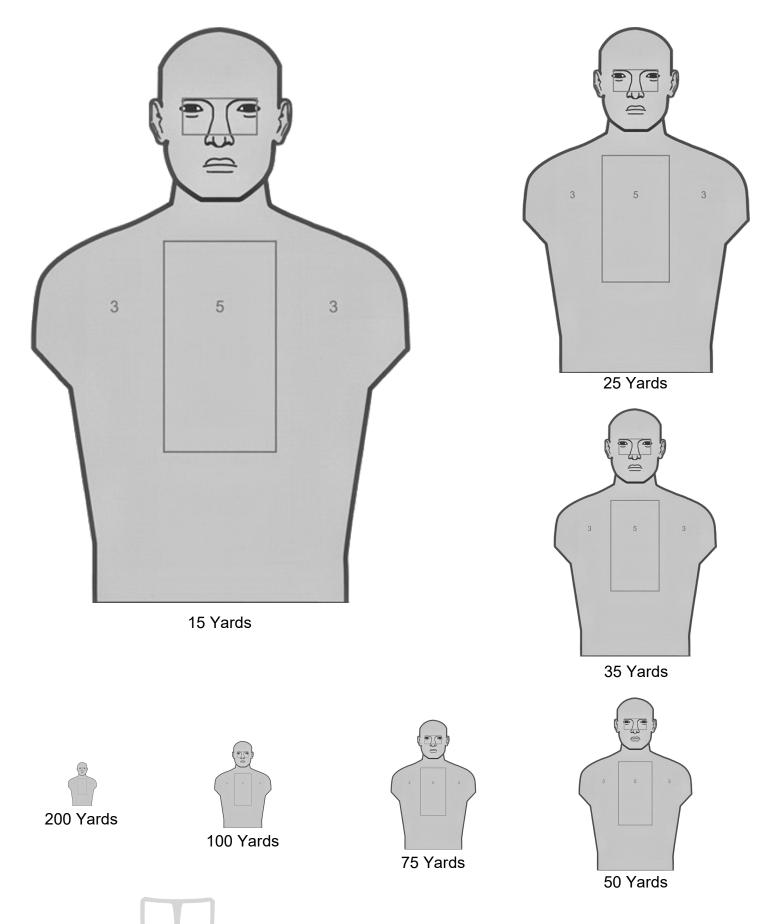

\*Print size 100%. Do not "scale to fit" when printing

Here are links to a few of the targets that can not be printed at home:

- JD-QUAL1 target sold by <u>Action Targets:</u>
- ⊕ JD-QUAL1 target sold on Amazon.
- Standard IPSC targets with rectangular head and body A Zone may be used to substitute the recommended JD-QUAL1.