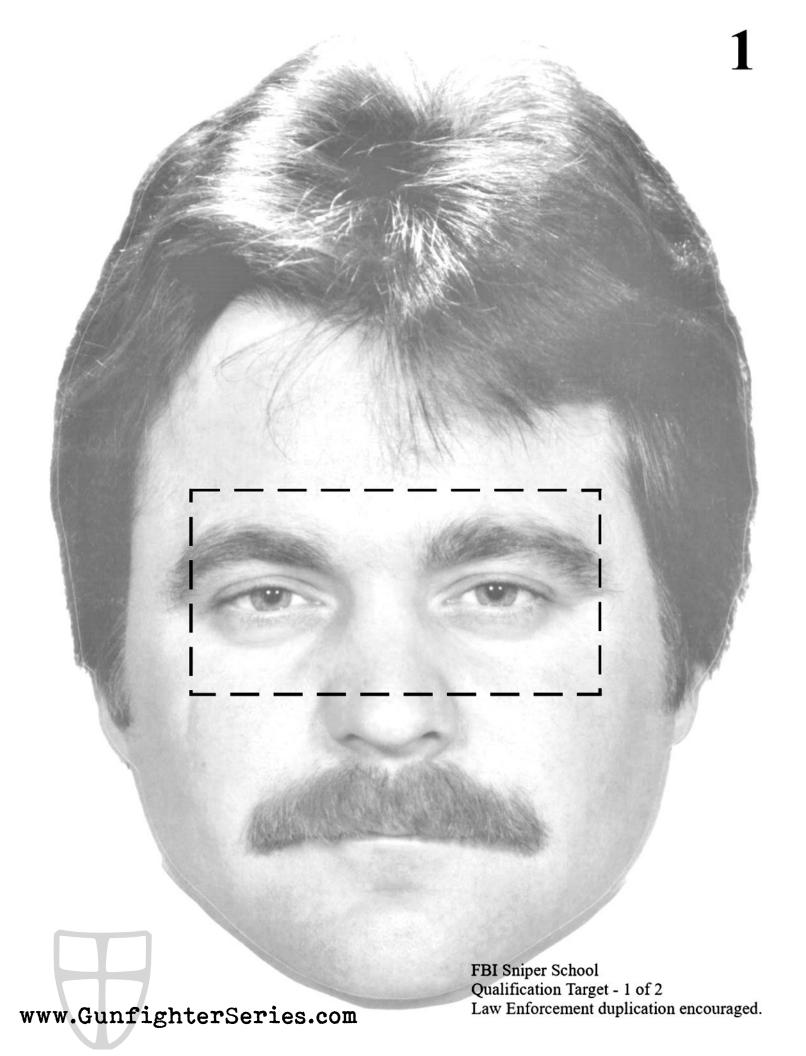

FBI Sniper School Qualification Target - 2 of 2 Law Enforcement duplication encouraged.

From 9 Feet Indoor Dry Fire

From 9 Feet Indoor Dry Fire

From 9 Feet Indoor Dry Fire

From 9 Feet Indoor Dry Fire